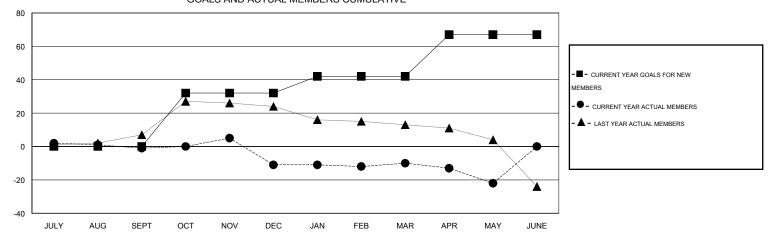

## GOALS AND ACTUAL MEMBERS CUMULATIVE

| DROPPED CLUBS: 0  DROPPED MEMBERS |    | 40 CLUBS OF 72 ADDED 1 OR MORE<br>NEW MEMBERS | GENDER DISTRIBU  MALE  FEMALE | TION<br>1,688 (89.17%)<br>205 (10.83%) |   |
|-----------------------------------|----|-----------------------------------------------|-------------------------------|----------------------------------------|---|
| DECEASED CLUB CANCELLED           | 9  | CLICK HERE FOR HEALTH ASSESSMENT DATA         | FAMILY UNIT MEMBERS           |                                        | 0 |
| OTHER                             | 81 |                                               | HEAD OF HOUSEHOLD             |                                        | 0 |
| TOTAL                             | 90 |                                               | NON-HEAD OF HOUSEHOLD         |                                        |   |